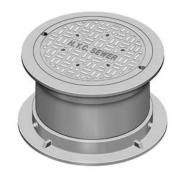

w.trenchdrainsupply.com

#### R-1672

## Manhole Frame, Flange, Solid Lid

#### **Heavy Duty**

Manhole cover as shown in concrete pavement. Top flange lies flush with grade and prevents frame from settling below that level. Sleeve-ring construction allows frame to extend below slab, telescoping into base flange. Frame and pavement are not supported by manhole wall and are free to move together.





#### R-1673-A

## Floating Manhole, Self-Sealing Lid

### **Heavy Duty**

Specify if self-seal not required. Bolted lid available, please specify. Furnished with four 3/4" x 2" anchor slots on 28" diameter bolt circle.





## R-1673-B

## Floating Manhole, Solid Lid

## **Heavy Duty**

Lid bolted to frame is an option.





### R-1673-C

### Floating Manhole, Vented Lid

## **Heavy Duty**