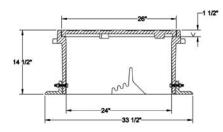

#### R-1672

## Manhole Frame, Flange, Solid Lid

#### **Heavy Duty**

Manhole cover as shown in concrete pavement. Top flange lies flush with grade and prevents frame from settling below that level. Sleeve-ring construction allows frame to extend below slab, telescoping into base flange. Frame and pavement are not supported by manhole wall and are free to move together.