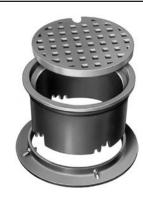

#### R-1673-A

## Floating Manhole, Self-Sealing Lid

### **Heavy Duty**

Specify if self-seal not required. Bolted lid available, please specify. Furnished with four 3/4" x 2" anchor slots on 28" diameter bolt circle.