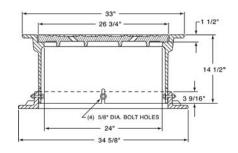

## R-1673-B

## Floating Manhole, Solid Lid

## **Heavy Duty**

Lid bolted to frame is an option.