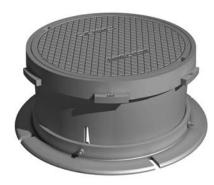

#### R-1673-A

## Floating Manhole, Self-Sealing Lid

### **Heavy Duty**

Specify if self-seal not required. Bolted lid available, please specify. Furnished with four 3/4" x 2" anchor slots on 28" diameter bolt circle.