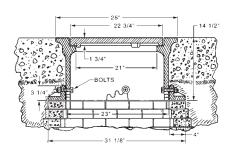

## Manhole Frame, Flange, Solid Lid

#### **Heavy Duty**

Manhole cover as shown in concrete pavement. Top flange lies flush with grade and prevents frame from settling below that level. Sleeve-ring construction allows frame to extend below slab, telescoping into base flange. Frame and pavement are not supported by manhole wall and are free to move together.