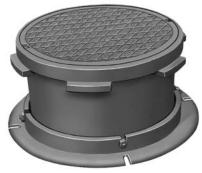

## R-1673-B

## Floating Manhole, Solid Lid

## **Heavy Duty**

Lid bolted to frame is an option.