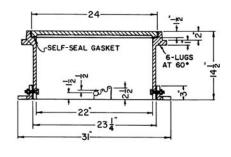

#### R-1673-A

## Floating Manhole, Self-Sealing Lid

### **Heavy Duty**

Specify if self-seal not required. Bolted lid available, please specify. Furnished with four 3/4" x 2" anchor slots on 28" diameter bolt circle.